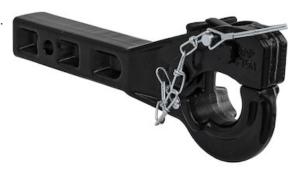

## **5 Ton Receiver Mount Pintle Hook**

**Buyers Part Number: RM5P** 

Insert in your 2" hitch receiver and you're ready to go. Hauls up to 10,000 lb.

- Quick to install and remove, with an integral shank to fit 2 in. receiver tubes.
- Durable and corrosion-resistant powder coating.
- Compatible with a wide range of towing accessories from Buyers Products.

## **Specifications**

| Color                                   | Black          | Drawbar Eye Inner Diameter     | 2.00-3.00"        |
|-----------------------------------------|----------------|--------------------------------|-------------------|
| Finish                                  | Powder<br>Coat | Material                       | Forged<br>Steel   |
| Maximum Gross Trailer Weight (M.G.T.W.) | 10000 lb       | Maximum Vertical Load (M.V.L.) | 2000 lb           |
| Mounting Hole Diameter                  | 0.656"         | Pintle Hook Type               | Reciever<br>Mount |
| Receiver Shank Size                     | 2"             | Shipping Weight                | 14.22 lb          |