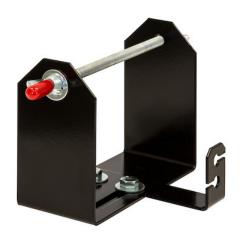

## **Trimmer Line Spool Bracket for Open/Enclosed Landscape Trailers**

**Buyers Part Number: LT40** 

Buyers Products Trimmer Line Spool Bracket mounts to any style trailer and holds either a 3 or 5 lb line spool (not included).

- Bracket mounts to any style trailer for easy access to trimmer line.
- Holds one 3 or 5 lb line spool (not included) and keeps line tangle-free.
- Tuck the trimmer line into the "S" style extension bracket to quickly find the end.
- Black powder-coated steel resists rust and maintains strength season after season.