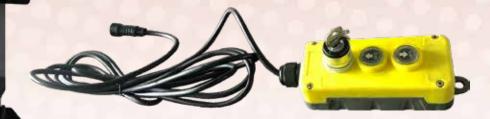

## **15K SELF CONTAINED** HYDRAULIC SQUARE TUBE JACK

Ideal for use with horse/livestock as well as commercial and construction trailers.

- 15,000lb. support capacity/12,000lb. lift capacity
- Pivoting large foot pad that works well on uneven surfaces
- Durable black powder coat finish
- 59" extended height, 34.8" retracted height
- 24.2" travel distance
- Two 7.5" x 4" mounting brackets for easy bolt-on application
- Self contained hydraulic pump unit to operate jack, 500W 12V DC motor, double acting, 2.5 quarts usable volume reservoir, 3000 psi extension,1500 psi retraction working pressure
- Includes control switch/remote pendant