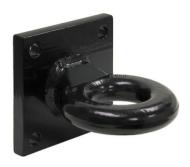

## 2-1/2 Inch I.D. Forged 4-Bolt Welded Mount Drawbar

Buyers Part Number: BDB125015W

- Tough, durable welded construction for towing up to 42,000 lb in maximum gross trailer weight.
- Easy to install bolt-on 4-1/2 in. square mounting plate.
- Corrosion-resistant powder-coated finish.

## **Specifications**

| Color                                   | Black    | Eye Inner Diameter             | 2.500"             |
|-----------------------------------------|----------|--------------------------------|--------------------|
| Eye Outer Diameter                      | 5.500"   | Finish                         | Powder<br>Coat     |
| Horizontal Hole Spacing                 | 4.500"   | Material                       | Carbon<br>Steel cm |
| Maximum Gross Trailer Weight (M.G.T.W.) | 42000 lb | Maximum Vertical Load (M.V.L.) | 7000 lb            |
| Mounting Hole Diameter                  | 0.656"   | Vertical Hole Spacing          | 4.500"             |
| Shipping Weight                         | 14.48 lb |                                |                    |