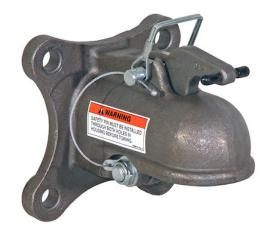

## **One-Piece Cast Coupler**

## Buyers Part Number: 0091558

Buyers Products One-Piece Cast Coupler features a spring-loaded latch for fast, onehand operation and comes with standard 4-1/2 in. bolt pattern.

- Easy one-hand latch operation.
- Keep latch conveniently pinned open while uncoupling the trailer.
- Tough, sturdy cast steel construction.