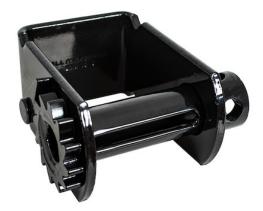

## 4 Inch Deep Storable Sliding Trailer Winch

## Buyers Part Number: 1903035

Buyers Products Sliding Trailer Winch allows you to position the strap points to optimize securing the load. Use with 4 in. nylon straps.

- Working load limit of 6000 lb.
- Works with 4 in. wide straps.
- Easy to position for optimal load securing.
- Works with standard sliding winch tracks for easy installation.
- Durable steel construction with corrosion resistant black powder-coated finish.
- Strap sold separately (see "Related Products" below).

## **Specifications**

| Depth           | 4"      | For Use With Strap Width | 4.00" |
|-----------------|---------|--------------------------|-------|
| Height          | 7.5"    | Internal Width           | 4.5"  |
| Mounting Style  | Sliding | Overall Width            | 7.75" |
| Spool Diameter  | 1.88"   | Strap Included (Y/N)     | No    |
| Shipping Weight | 11.5 lb |                          |       |