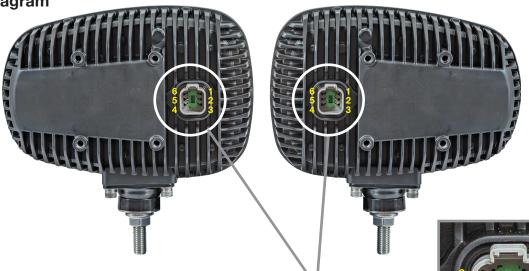

#### **Wiring Diagram**

#1 & #6 WHITE: Ground#2 BLACK: Turn Signal#3 BLUE: Parking Light

#4 RED: High Beam and Heated Lens

#5 BROWN: Low Beam and Heated Lens