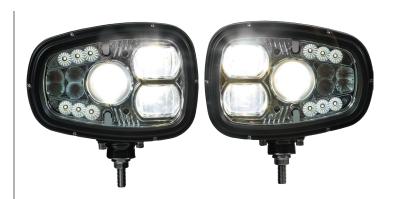

# 1312000 Heated LED Snow Plow Lights

### **Specs**

| 5.5 Amps @ 12V              |
|-----------------------------|
| High Beam 2,500 lm          |
| Low Beam 1,200 lm           |
| 12W Front Turn Signal       |
| 2W Parking Light            |
| 3W Rear Turn Signal         |
| 6W Daytime Running Lights   |
| 11" 6-Pin Deutsch Connector |
| 5300K - 6000K               |
| 7.180" x 4.900" x 1.850"    |
| Single Post Mount           |
| Tempered Glass Lens and     |
| Die-Cast Aluminum           |
| 9.80 lbs.                   |
|                             |